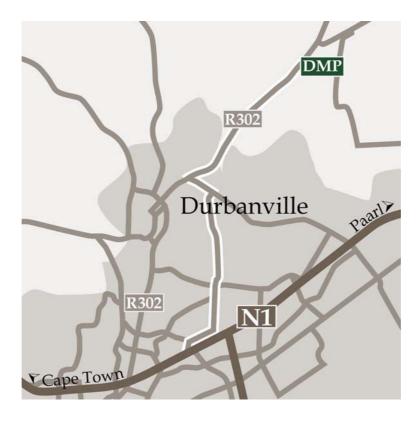

# How to find us from Cape Town CBD

NOTE: this route is ONLY accessible at Exit 25 from direction CPT

- Travel on **N1 north to Exit 25** (M31 / Old Oak Road)
- Go straight across Old Oak Road at end of off-ramp direction Stellenryk
- Travel on Eversdal St for ~ 2.5 km. Continue straight across Eversdal Rd / De Bron
- Travel on Fairtrees Rd for ~ 3.3 km continuing straight at intersections: Vygeboom Rd, De Villiers Rd, Sport Way and Langeberg Rd (M15)
- Travel on Lubbe Laan for ~ 1 km till you get to intersection with Wellington Rd (R302). At intersection turn right into Wellington Rd (R302 East) direction Malmesbury
- Follow Wellington Rd (R302 East) all the way out of Durbanville for ~ 4.8 km
- Wellington Rd. becomes Klipheuwel Rd. as you travel out of Durbanville
- Follow DMP signs along Klipheuwel Rd, just past Corobrick on the left turn right to Durbanville Memorial Park.